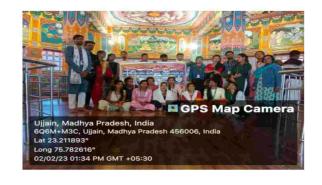

#### शैक्षणिक भ्रमण-दिनांक 30.01.2023 से 04.02. 2023

दिनांक 30.01.2023 से 04.02. 2023 तक महाविद्यालय के संस्कृत विभाग द्वारा शैक्षणिक भ्रमण के अंतर्गत उज्जैन का भ्रमण किया गया। प्रथम दिन कालिदास संस्कृत अकादमी एवं महर्षि पाणिनि संस्कृत एवं वैदिक विश्वविद्यालय का भ्रमण किया गया। कालिदास संस्कृत अकादमी में कालिदास द्वारा रचित अभिज्ञान शाकुंतलम्, रघुवंशम, मेघदूतम आदि विभिन्न ग्रंथों के प्रमुख

प्रसंगों पर आधारित चित्रवीथि का अवलोकन किया गया। विशेष रुप से भरेवा कला (पीतल, तांबा आदि विभिन्न धातुओं के मिश्रण से निर्मित प्रतिकृति) से निर्मित कलाकृतियों की जानकारी प्राप्त की गई, जो विद्यार्थियों के लिए बहुत ही रोचक एवं ज्ञानवर्धक रहा। महर्षि पाणिनि विश्वविद्यालय जो आधुनिक प्राचीन संस्कृत के अध्ययन का प्रमुख केंद्र है, वहां संचालित विभिन्न प्रकार के डिप्लोमा कोर्स जैसे वास्तु, ज्योतिष , संस्कृत संभाषण इत्यादि की जानकारी ली गई। परिसर में भ्रमण के उपरांत एक मीटिंग का भी आयोजन किया गया था, जहां विश्वविद्यालय के माननीय कुलपति प्रोफेसर विजय कुमार सी.जी. ने विद्यार्थियों का मार्गदर्शन किया। साथ ही प्राध्यापकों ने भी अपने अनुभव साझा किए। दूसरे दिन भगवान श्रीकृष्ण की तपस्थली महर्षि सांदीपनि आश्रम का भ्रमण किया गया, जहां श्री कृष्ण के द्वारा सीखी गई 64 कलाओं के संबंध में जानकारी प्राप्त की गई। इसके पश्चात वेद विद्या प्रतिष्ठान में वैदिक ज्ञान के संरक्षण एवं संवर्धन के लिए चलाए जा रहे कार्यक्रमों की जानकारी प्राप्त की गई। वेधशाला (जंतर मंतर) में ज्योतिष के बारे में सामान्य जानकारी विद्यार्थियों ने प्राप्त किया। भ्रमण के तीसरे एवं अंतिम दिन द्वादश ज्योतिर्लिंगों में से एक ओम्कारेश्वर का भ्रमण किया गया। इस प्रकार विभाग द्वारा शैक्षणिक भ्रमण के लिए की गई यह यात्रा अपने निर्धारित उद्देश्यों को पूरा करने में सफल रही