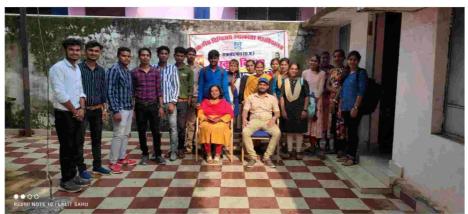

### संस्कृत सप्ताह- दिनांक 8.08.2022 से दिनांक 14.08.2022

संस्कृत सप्ताह का आयोजन प्रतिवर्ष की

भांति इस वर्ष भी विभाग द्वारा दिनांक 8.08.2022 से दिनांक 14.08.2022 तक संस्कृत सप्ताह का आयोजन किया गया।कार्यक्रम के प्रथमदिवस विभाग ने विद्यार्थियों द्वारा संस्कृत वस्तुप्रदर्शनी लगाई गई।इसका उद्घाटन संस्था के प्राचार्य डॉ. के.एल टांडेकर जी द्वारा किया गया। प्राचार्य जी ने व स्तु प्रदर्शनी का अवलोकन करते हुए छात्रों के प्रयास की प्रशंसा की।साथ ही वानिज्य विभाग के अध्यक्ष डॉ. एच. एस भाटिया ने छात्रों को प्रोत्साहित किया।विभागाध्यक्ष डॉ दिव्या देशपांडे ने संस्कृत सप्ताह आयोजित करने के उद्देश्य एवं महत्व को रेखांकित किया।इस अवसर पर विभाग द्वारा छात्रा केलिए विभिन्न कार्यक्रमों का आयोजन किया गया।