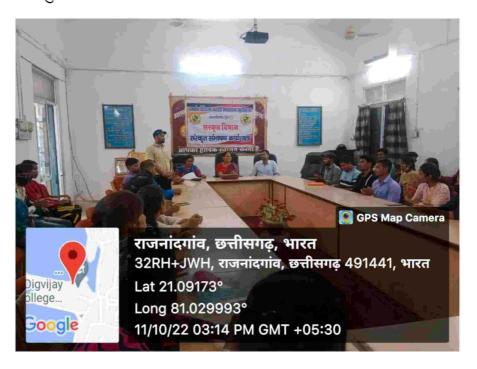

#### वाल्मीकि जयंती- दिनांक 11.10.2022

दिनांक 11.10.2022 को विभाग द्वारा

आदि किव महर्षि वाल्मीिक की स्मृति में वाल्मीिक जयंती मनाई गई।इस कार्यक्रम में महर्षि वाल्मीिक के जीवन को रामायण एवं अन्य ग्रंथ के आलोक में समझने का प्रयास किया गया।िवभाग के सहायक प्राध्यापक डॉ लिलत प्रधान ने कहा कि महर्षि वाल्मीिक का जीवन पिवत्र त्याग एवं सदाचार से युक्त था।उन्होंने स्वयं को प्रचेता का दसवा पुत्र बताते हुए कहा है कि मैंने जीवन में कभी भी मन वचन और कर्म से पापकर्म नहीं किए।अत: इससे सिद्ध होता है कि समाज में फैली जो भ्रांति है कि महर्षि वाल्मीिक कभी रत्नाकर डाकू के नाम से विख्यात थे, यह सत्य नहीं

है। कार्यक्रम का सफल सञ्चालन विभागाध्यक्ष डॉ दिव्या देशपांडे ने संस्कृत भाषा में किया।