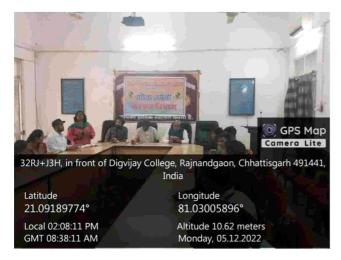

#### गीता जयंती- दिनांक 05.12.2022

संस्कृत विभाग द्वारा

दिनांक 05.12.2022 को कांफ्रेंस हाल मे गीत जयंती का आयोजन किया गया। गीता जयंती गीता का उपदेश महाभारत के भीष्म पर्व में प्राप्त होता है। इस अवसर पर संस्था के प्राचार्य डॉ. के.एल. टांडेकर ने छात्रों को संबोधित करते हुए कहा गीता में भगवान कृष्ण के निर्देशों का पालन कर जीवन को सार्थक बनाना चाहिए। विभागाध्यक्ष डॉ. दिव्या देशपांडे में छात्रों को गीता के 12 वें अध्याय का सार समझाया। डॉ ललित प्रधान कर्म के विविध भेदों की व्याख्या की। सभी

उपस्थित विद्यार्थियों एवं प्राध्यापकों के द्वारा गीता के द्वादश अध्याय का पाठ भी किया गया। डॉक्टर महेंद्र नगपुरे ने आभार प्रकट किया।इस कार्यक्रम के पश्चात विद्यार्थियों के लिए गीता ज्ञान प्रश्नोत्तरी प्रतियोगिता का आयोजन किया गया। जिसमें 30 विद्यार्थियों ने भाग लिया।इस प्रश्नोत्तरी प्रतियोगिता में विजयी विद्यार्थियों को पुरस्कार भी प्रदान किए गए।