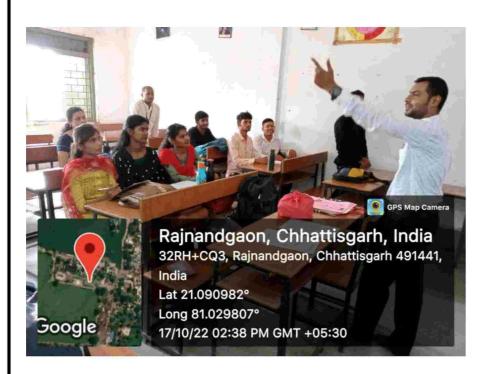

## अंतर्विभागीय व्याख्यान- दिनांक19.10.2022(डॉ. शंकरमुनि राय)

दिनांक 19.10.2022 को महाविद्यालय के संस्कृत विभाग द्वारा आयोजित अंतर्विभागीय व्याख्यान में मुख्य वक्ता के रूप में डॉ शंकर मुनि राय उपस्थित थे। उनका विषय था 'वक्तृत्व कला'। उन्होंने कहा कि संभाषण कौशल औपचारिक और अनौपचारिक भेद से दो प्रकार के होते हैं। मंच इत्यादि पर बोलना औपचारिक होता है। बोलने से शारीरिक भाषा का भी महत्वपूर्ण स्थान है। विद्यार्थी को संभाषण कौशल में प्रवीण होना चाहिए ,इससे उसका व्यक्तित्व निखरता है। कार्यक्रम का संचालन विभागाध्यक्ष डॉ.दिव्या देशपांडे ने किया। इस अवसर पर डॉ लिलत प्रधान तथा डॉ महेंद्र नगपुरे एवं 25 छात्र-छात्राएं उपस्थित हुए।