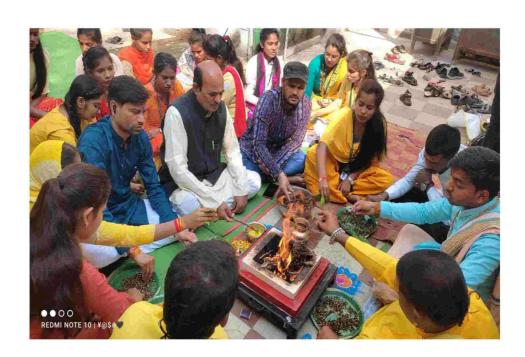

#### वसंत पंचमी- दिनांक 27.1.2023

दिनांक 27.1.2023 को

विभाग द्वारा वसंत पंचमी मनाई गई। इस अवसर पर विभाग द्वारा अनेक कार्यक्रम किए गए जिनमे हवन, पूजन ,संस्कृत श्लोकपाठ एवं गीत गायन कार्यक्रम शामिल थे। कार्यक्रम में संस्था के प्राचार्य डॉ. के.एल. टांडेकर ने उत्साह पूर्वक भाग लिया। छात्रों द्वारा पुष्पगुच्छ प्रदान कर एवं शंख वादन करके उनका स्वागत किया गया । आदरणीय प्राचार्य महोदय ने विद्या की देवी मां सरस्वती के समक्ष पुष्प समर्पित करके तथा दीप प्रज्वलन कर के कार्यक्रम का शुभारंभ किया। तत्पश्चात मां सरस्वती के समक्ष सरस्वती वंदना का उच्चारण करते हुए विधिवत वंदन एवं पूजन किया गया। हिन्दी विभाग के अध्यक्ष आदरणीय डॉ. शंकर मुनि राय ने यजमान के दायित्व का निर्वहन करते हुए विधिवत हवन एवं पूजन के कर्मों का संपादन किया। सरस्वती पूजन के पश्चात विभाग में हवन किया गया। हवन मे विधि विधान पूर्वक मंत्रों का उच्चारण करते हुए श्रद्धा पूर्वक विद्यार्थियों एवं प्राध्यापकों ने आहुति प्रदान की। इस अवसर पर छात्रों में उत्साह देखा गया । हवन के पश्चात ई लेक्चर रूम में श्लोक पाठ एवं गीतगायन प्रतियोगिता का आयोजन किया गया जिसमे महाविद्यालय के विद्यार्थियों ने उत्साह पूर्वक भाग लिया। प्रतियोगिता के निर्णायक के हिंदी विभाग के अध्यक्ष डॉ शंकर मुनि राय रसायन शास्त्र विभाग के श्री शरद कुमार तिवारी उपस्थित रहे। विजेता छात्रों को प्रमाण पत्र प्रदान किया गया।