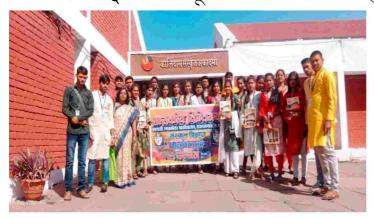

#### शैक्षणिक भ्रमण-दिनांक 30.01.2023 से 04.02. 2023

दिनांक 30.01.2023 से 04.02. 2023 तक महाविद्यालय के संस्कृत विभाग द्वारा शैक्षणिक भ्रमण के अंतर्गत उज्जैन का भ्रमण किया गया। प्रथम दिन कालिदास संस्कृत अकादमी एवं महर्षि पाणिनि संस्कृत एवं वैदिक विश्वविद्यालय का भ्रमण किया गया। कालिदास संस्कृत अकादमी में कालिदास द्वारा रचित अभिज्ञान शाकुंतलम्, रघुवंशम, मेघदूतम आदि विभिन्न ग्रंथों के प्रमुख

प्रसंगों पर आधारित चित्रवीथि का अवलोकन किया गया। विशेष रुप से भरेवा कला (पीतल, तांबा आदि विभिन्न धातुओं के मिश्रण से निर्मित प्रतिकृति) से निर्मित कलाकृतियों की जानकारी प्राप्त की गई, जो विद्यार्थियों के लिए बहुत ही रोचक एवं ज्ञानवर्धक रहा। महर्षि पाणिनि विश्वविद्यालय जो आधुनिक प्राचीन संस्कृत के अध्ययन का प्रमुख केंद्र है, वहां संचालित विभिन्न प्रकार के डिप्लोमा कोर्स जैसे वास्तु, ज्योतिष , संस्कृत संभाषण इत्यादि की जानकारी ली गई। परिसर में भ्रमण के उपरांत एक मीटिंग का भी आयोजन किया गया था, जहां विश्वविद्यालय के माननीय कुलपति प्रोफेसर विजय कुमार सी.जी. ने विद्यार्थियों का मार्गदर्शन किया। साथ ही प्राध्यापकों ने भी अपने अनुभव साझा किए। दूसरे दिन भगवान श्रीकृष्ण की तपस्थली महर्षि सांदीपनि आश्रम का भ्रमण किया गया, जहां श्री कृष्ण के द्वारा सीखी गई 64 कलाओं के संबंध में जानकारी प्राप्त की गई। इसके पश्चात वेद विद्या प्रतिष्ठान में वैदिक ज्ञान के संरक्षण एवं संवर्धन के लिए चलाए जा रहे कार्यक्रमों की जानकारी प्राप्त की गई। वेधशाला (जंतर मंतर) में ज्योतिष के बारे में सामान्य जानकारी विद्यार्थियों ने प्राप्त किया। भ्रमण के तीसरे एवं अंतिम दिन द्वादश ज्योतिर्लिंगों में से एक ओम्कारेश्वर का भ्रमण किया गया। इस प्रकार विभाग द्वारा शैक्षणिक भ्रमण के लिए की गई यह यात्रा अपने निर्धारित उद्देश्यों को पूरा करने में सफल रही