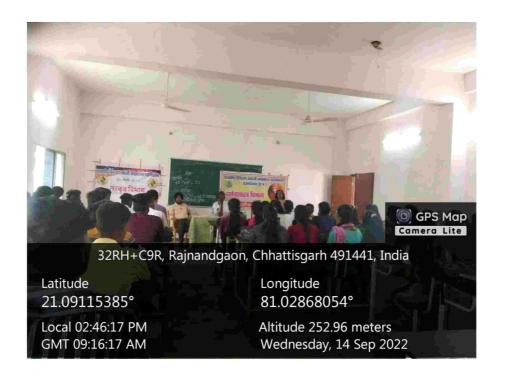

#### गीता का संदेश विषय पर व्याख्यान- दिनांक 14.9.2022

दिनांक 14.9.2022 को संस्कृत

विभाग एवं दर्शनशास्त्र विभाग के संयुक्त तत्वावधान में गीता का संदेश विषय पर व्याख्यान आयोजित किया गया। इस अवसर पर प्राचार्य डॉ के एल टांडेकर जी ने उपस्थित होकर विद्यार्थियों को गीता का जीवन दर्शन अपने जीवन में आत्मसात करने की प्रेरणा दी। दर्शन विभाग के विभागाध्यक्ष डॉ हरनाम सिंह अलरेजा ने गीता में आत्मप्रबंधन के तत्वों को सविस्तार समझाया। कार्यक्रम का सफल सञ्चालन संस्कृत विभाग की विभागाध्यक्ष डॉ दिव्या देशपांडे ने किया। डॉ.महेंद्र नगपुरे ने कार्यक्रम के समापन पर आभार प्रकट किया।